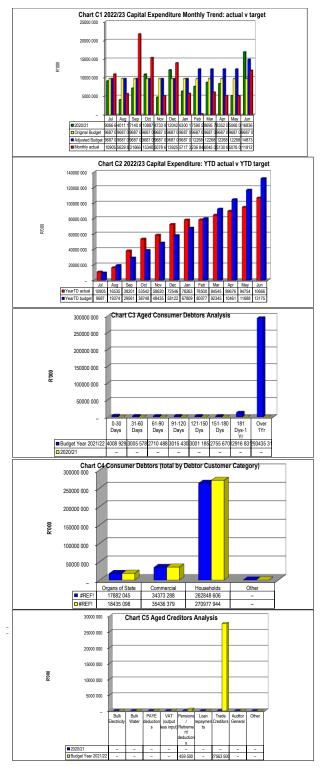

|                 |                      |             |                 |                       |  |
|--------------------|-----------------------------|---|----------------|-----------------|----------------------|-------------|-----------------|-----------------------|--|
|                    | Bulk Electricity Bulk Water |   | PAYE deduction | VAT (output les | Pensions / Retir Lor | an repaymen | Trade Creditors | Auditor General Other |  |
| 2020/21            | =                           | - | -              | -               | -                    | -           | -               | -                     |  |
| Budget Year 2021/: | _                           | _ | _              | _               | 460                  | _           | 27 564          | _                     |  |